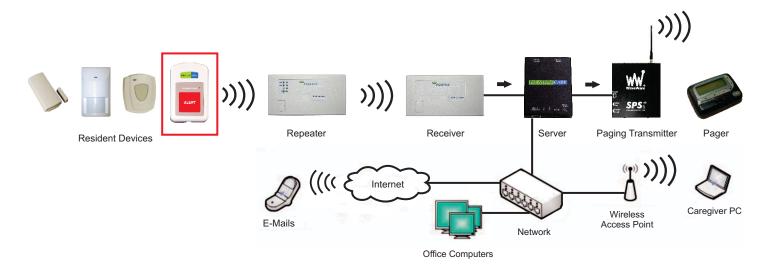

# Wireless Nurse Call System

## Features:

- Alert with Acknowledge is perfect for common area bathrooms, resident bath areas, as well as resident rooms and common areas.
- Wireless Transmitter communicates with PalatiumCare Server.
- Long Life 3V Lithium Battery (battery can be replaced on site).
- Emergency call is activated when alert is pressed and can be easily reset by pressing acknowledge which clears the call and cancels the alarm.